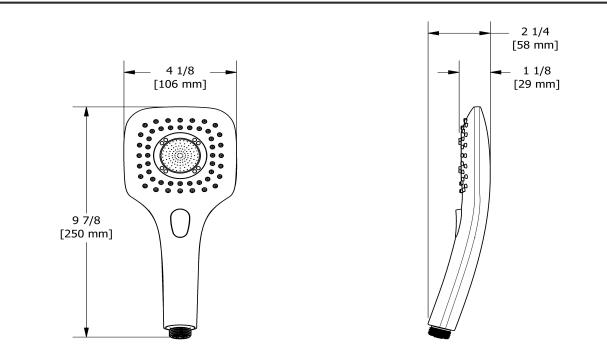

# 3-jet hand shower 4372

# Specifications

# Descriptions

- 5 positions
- 3 jets: luxurious, invigorating, massage and mix
- Scale-free
- 4372, 3-jet hand shower